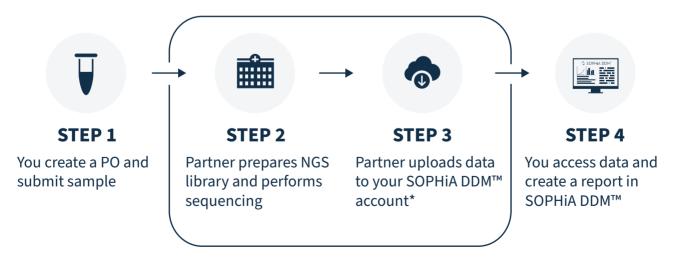

# SOPHiA DDM™ Integrated Access Mode

Making accurate NGS analysis accessible to every lab



SOPHiA DDM™ Integrated Access Mode lets you tap into certified sequencing partners and a library of >50 applications covering key biomarkers in oncology and rare disorders. Our partners generate the sequencing data then securely upload it to your SOPHiA DDM™ account for analysis and reporting. You maintain full ownership of all data.

# **KEY BENEFITS**



## **ACCURACY**

Access to robust NGS-based genomic applications, regardless of your expertise



## **EFFICIENCY**

Accelerate your research and publish sooner as you gain top analytical performance



#### SECURITY

Keep control of and access to your data

# **How SOPHiA DDM™ Integrated Access Mode works**



# **WANT TO KNOW MORE?**

Contact us at info@sophiagenetics.com

\*SOPHIA DDM™ is compliant with HIPAA, GDPR, and other local regulations.







## >50 APPLICATIONS AVAILABLE

Choose from single-gene to disease-specific applications and beyond.



**ONCOLOGY** 



Blood Cancers

Solid Tumors

Hereditary Cancers



RARE & INHERITED DISORDERS



Cardiology

Metabolism

FLAGSHIP APPLICATIONS

Neurology

Pediatric

### **FLAGSHIP APPLICATIONS**

#### **TARGETED**

- Minimal Residual Disease (MRD)<sup>†</sup>
- Homologous Recombination Deficiency (HRD)
- RNA Fusion Detection
- Liquid biopsy

#### **LARGE**

- Pan Cancer
- Comprehensive Genomic Profiling (CGP)

## **TARGETED**

- · Disease-specific
- · Expertly-designed
- Pharmacogenomics

#### **LARGE**

- Clinical Exome
- Whole Exome
- Whol